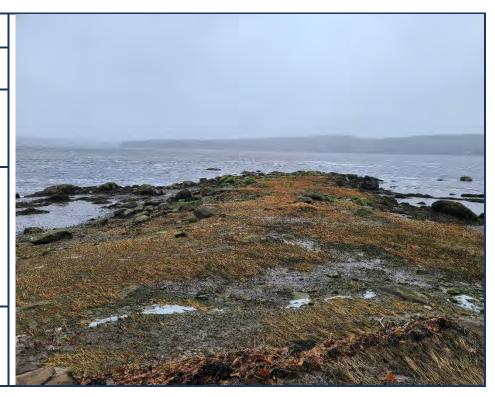

Description:
Existing Fill, seen from shoreline. Assumed to be location of Historic Pier.

Photo By: DJO

Photo No. 4

Photo Date: 12/08/2020

Site Location: Bowden Point, Prospect, Maine

Description:
Existing fill, seen from shoreline. Assumed to be location of Historic Pier.

Photo No. 5

Photo Date: 12/08/2020

Site Location: Bowden Point, Prospect, Maine

Description:
Downriver of
proposed pier
location. Seen from
proposed pier
location.

Photo By: DJO

Photo No. 6

Photo Date: 12/08/2020