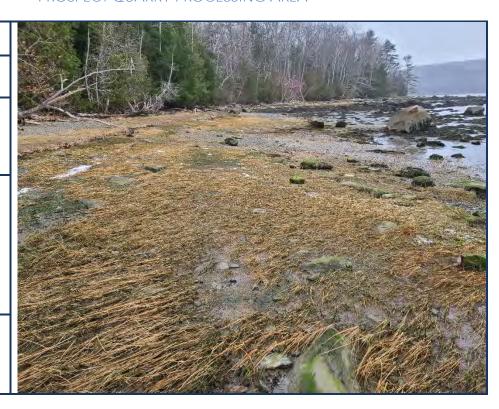

Photo Date: 12/08/2020

Site Location: Bowden Point, Prospect, Maine

Description: Existing Fill. Seen from shoreline. Assumed to be location of Historic Pier.

Photo No. 3

Photo Date: 12/08/2020

Site Location: Bowden Point, Prospect, Maine

Description:
Existing Fill, seen from shoreline. Assumed to be location of Historic Pier.

Photo By: DJO

Photo No. 4

Photo Date: 12/08/2020

Site Location: Bowden Point, Prospect, Maine

Description:
Existing fill, seen from shoreline. Assumed to be location of Historic Pier.