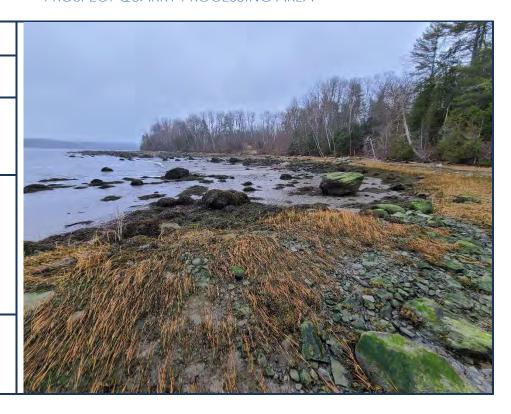

Photo Date: 12/08/2020

Site Location: Bowden Point, Prospect, Maine

Description: Existing Fill. Seen from shoreline. Assumed to be location of Historic Pier.

Photo No. 3

Photo Date: 12/08/2020

Site Location: Bowden Point, Prospect, Maine

Description:
Existing Fill, seen from shoreline. Assumed to be location of Historic Pier.

Photo By: DJO

Photo No. 4

Photo Date: 12/08/2020

Site Location: Bowden Point, Prospect, Maine

Description:
Existing fill, seen from shoreline. Assumed to be location of Historic Pier.