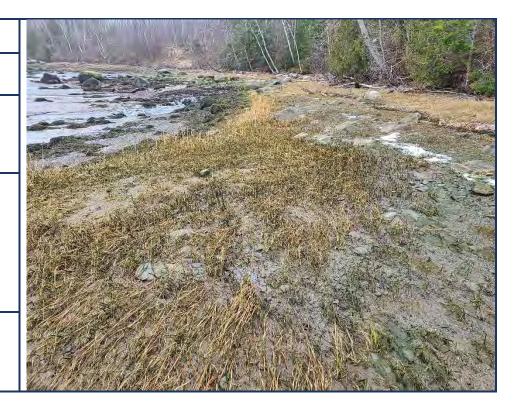

Description: Existing shoreline, looking west from proposed pier location.

Photo By: DJO

Photo No. 10

Photo Date: 12/08/2020

Site Location: Bowden Point, Prospect, Maine

Description:
Existing stream that drains into
Penobscot River.
Proposed pier site seen at left edge of photo.