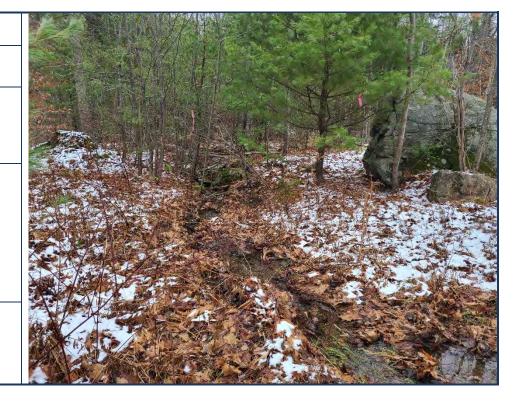

Description: Existing shoreline, looking west from proposed pier location.

Photo By: DJO

Photo No. 10

Photo Date: 12/08/2020

Site Location: Bowden Point, Prospect, Maine

Description:
Existing stream that drains into
Penobscot River.
Proposed pier site seen at left edge of photo.