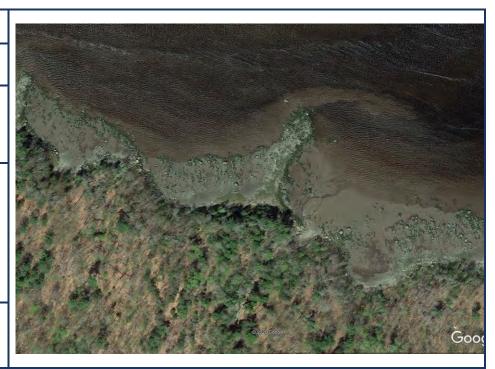

### ATTACHMENT 6

SITE PHOTOGRAPHS

Photo No. 1

Photo Date: 05/10/2018

Site Location: Bowden Point, Prospect, Maine

Description: Aerial view of project location.

Photo By: Earth – Imagery Date 5/10/2018

Photo No. 2