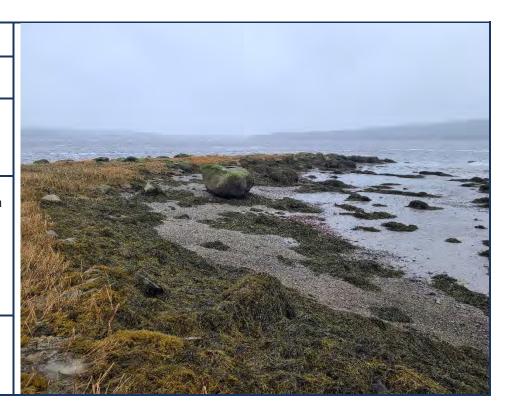

Site Location: Bowden Point, Prospect, Maine

Description:

Upriver of proposed pier location. Seen from end of existing fill.

Photo No. 7

Photo Date: 12/08/2020

Site Location: Bowden Point, Prospect, Maine

Description: End of existing fill. Assumed to be location of Historic Pier.