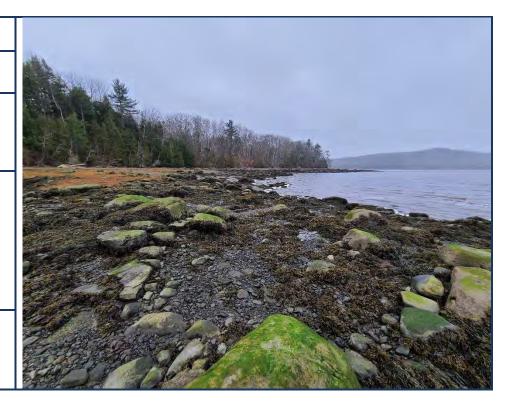

Site Location: Bowden Point, Prospect, Maine

Description:

Upriver of proposed pier location. Seen from end of existing fill.

Photo No. 7

Photo Date: 12/08/2020

Site Location: Bowden Point, Prospect, Maine

Description: End of existing fill. Assumed to be location of Historic Pier.