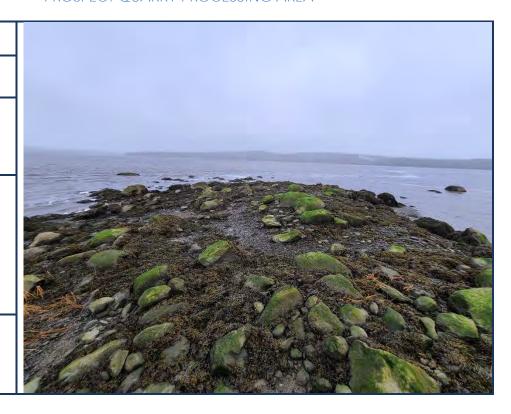

Photo No. 11

Photo Date: 12/08/2020

Site Location: Bowden Point, Prospect, Maine

Description: Existing peninsula. Seen from end of fill, looking south.

Photo By: DJO

Photo No. 12

Photo Date: 12/08/2020

Site Location: Prospect, ME