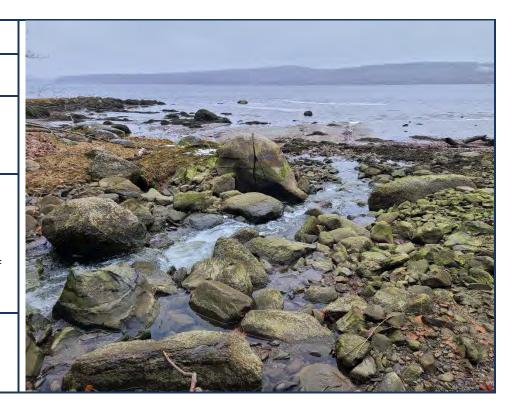

Photo No. 5

Photo Date: 12/08/2020

Site Location: Bowden Point, Prospect, Maine

Description:
Downriver of
proposed pier
location. Seen from
proposed pier
location.

Photo By: DJO

Photo No. 6

Photo Date: 12/08/2020

Site Location: Bowden Point, Prospect, Maine

Description:

Upriver of proposed pier location. Seen from end of existing fill.

Photo No. 7

Photo Date: 12/08/2020

Site Location: Bowden Point, Prospect, Maine

Description: End of existing fill. Assumed to be location of Historic Pier.