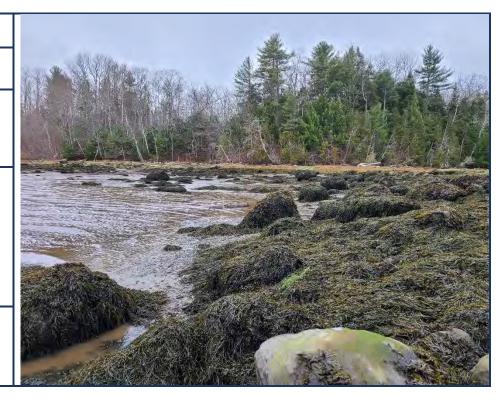

Photo By: DJO

Photo No. 8

Photo Date: 12/08/2020

Site Location: Bowden Point, Prospect, Maine

Description: Existing shoreline, looking east from proposed pier location.

Photo No. 9

Photo Date: 12/08/2020

Site Location: Bowden Point, Prospect, Maine

Description: Existing shoreline, looking west from proposed pier location.

Photo By: DJO

Photo No. 10

Photo Date: 12/08/2020

Site Location: Bowden Point, Prospect, Maine

Description:
Existing stream that drains into
Penobscot River.
Proposed pier site seen at left edge of photo.