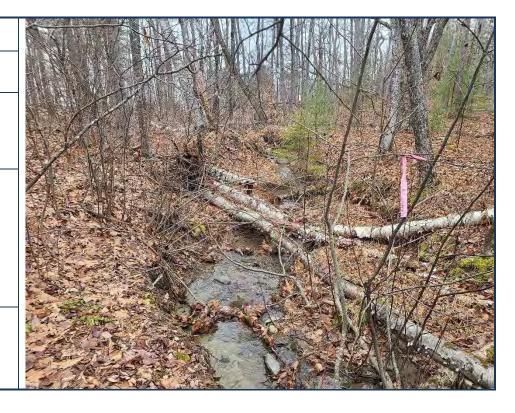

Description: Forested wetland

Photo No. 13

Photo Date: 12/08/2020

Site Location: Prospect, ME

Description:

Forested wetland

Photo By: DJO

Photo No. 14

Photo Date: 12/08/2020

Site Location: Prospect, ME

Description:
Forested wetland