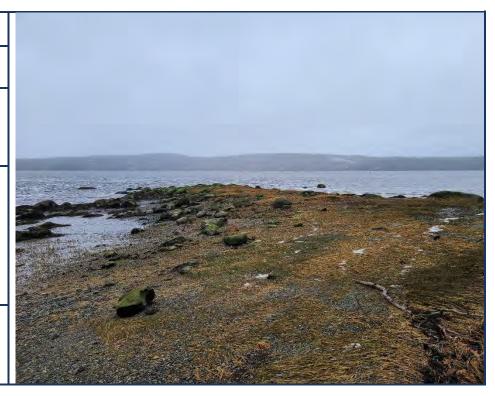

Photo Date: 12/08/2020

Site Location: Bowden Point, Prospect, Maine

Description: Existing Fill. Seen from shoreline. Assumed to be location of Historic Pier.

Photo No. 3

Photo Date: 12/08/2020

Site Location: Bowden Point, Prospect, Maine

Description:
Existing Fill, seen from shoreline. Assumed to be location of Historic Pier.

Photo By: DJO

Photo No. 4

Photo Date: 12/08/2020

Site Location: Bowden Point, Prospect, Maine

Description:
Existing fill, seen from shoreline. Assumed to be location of Historic Pier.